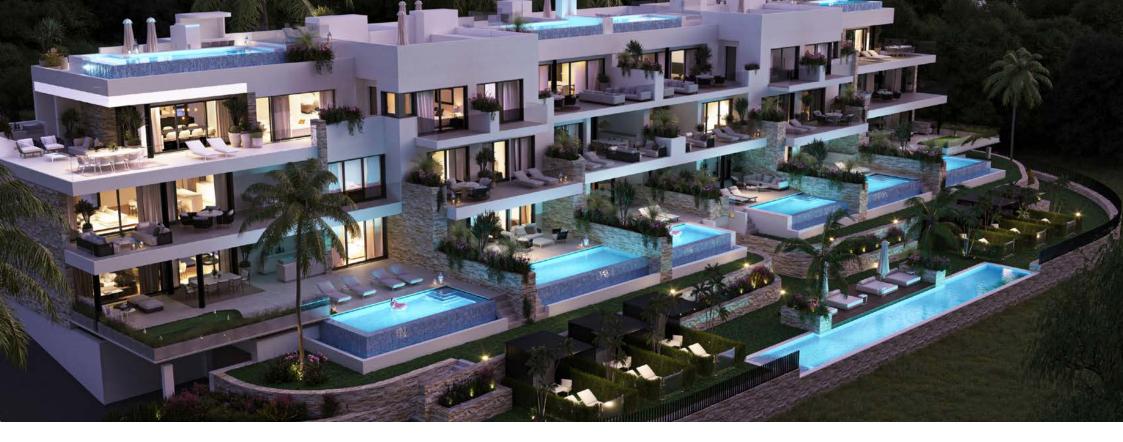

# LIMONERO GREEN SUITES

# Communal Areas

Swimming pool

Fitness

Private Areas All 1st floor apartments will have their own private areas by the communal swimming pool

# Swimming pool

Located infront of the apartment block you will find a communal swimming pool for all property owners to use. The swimming pool is 25 meters long, which makes it ideal for swimming. All 1st floor apartments will have their own private areas by the communal swimming pool. Around the swimming pool you find also find a deck for sundbeds towels. All surrounded with a stunning palmtrees and greenery.