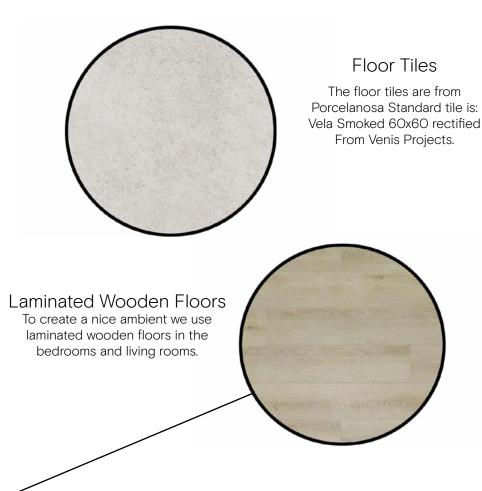

## Flooring

The floors of the apartments are of high quality porcelain from Venis Projects by Porcelanosa. 60 x 60 cm slabs and a mathcing skirting board of 7 cm integrated into the walls. Wooden floors in the bedrooms and living rooms. On the terraces, same porcelain material, with anti-slip treatment.

# Wall Tiles

The floor tiles are from Porcelanosa Standard tile is: Vela Smoked: 31,6 x 100 cm rectified