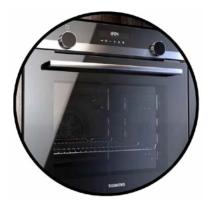

# WHITE GOODS

Ovens, fridge and freezer, dishwasher and washing machine are all from **Siemens** 

Combi oven/Steam, microwave, warming drawer, fridge/freezer, dishwasher and washing machine from **Siemens**. Induction and extractor: **Bora Pure** 