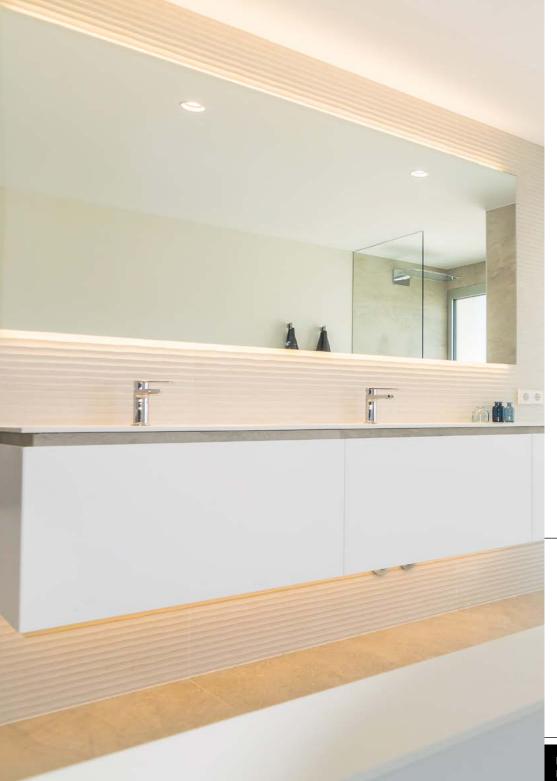

### **Bathroom tiles**

Showers and wall with bahtroom furniture and mirror tiled. Type, color and size to be choosen by client within the Venis Projects range of wall tiles.