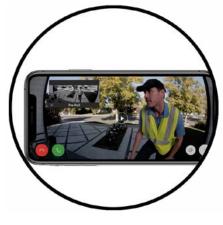

Blinds Control your blinds from the Smart Home System

Video Doorbell Control the doorbell from the Smart Home System

# **Domotics**

From the domotics you can control the lights, blinds and also see the video doorbell.

In addition you can control the underfloor heating as well as the air conditioning from a smart phone.