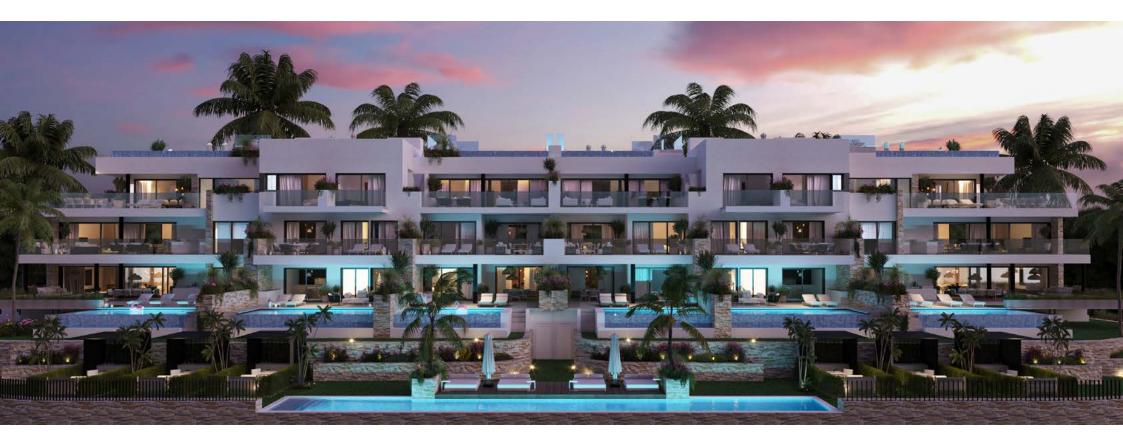

# Swimming pool

Located infront of the apartment block you will find a communal swimming pool for all property owners to use. The swimming pool is 25 meters long, which makes it ideal for swimming. All 1st floor apartments will have their own private areas by the communal swimming pool. Around the swimming pool you find also find a deck for sundbeds towels. All surrounded with a stunning palmtrees and greenery.

Stonewalls We want to include natural elements in the facades as well as the flowerpots on the terraces

Buildings Specifications Limonero 25 Notice that all render and materials are indicative and non contractual

Green

architecture or around the construction you will find lots of plants

Blinds Lamel blinds in bedrooms from Griesser. The lamels opens and closes, gives a nice interior atmosphere.