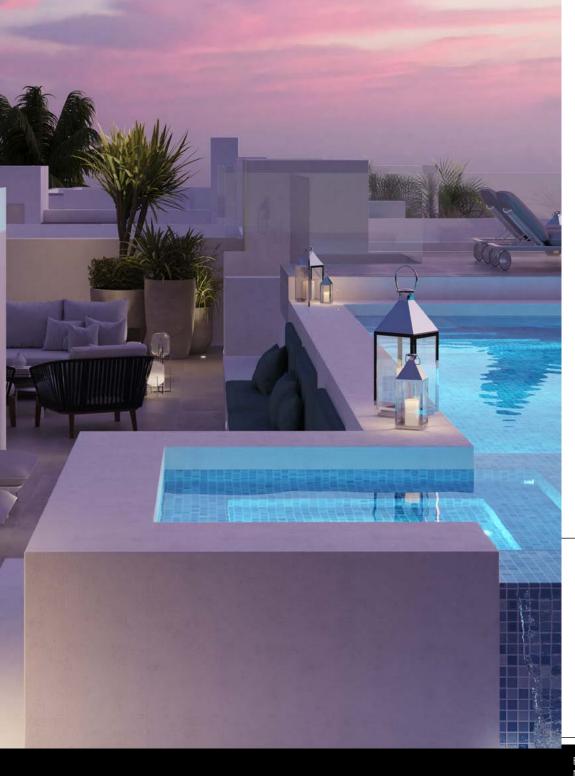

# Swimming pool

Located infront of the apartment block you will find a communal swimming pool for all property owners to use. The swimming pool is 25 meters long, which makes it ideal for swimming. All 1st floor apartments will have their own private areas by the communal swimming pool. Around the swimming pool you find also find a deck for sundbeds towels. All surrounded with a stunning palmtrees and greenery.