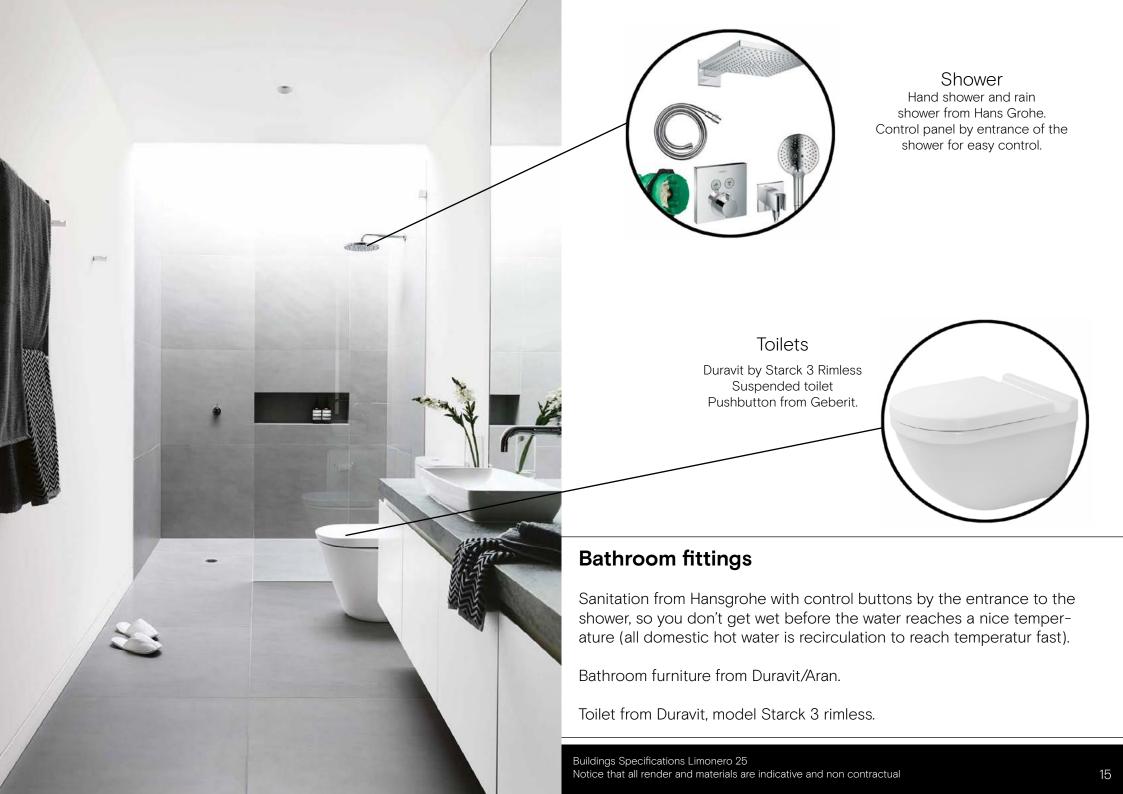

### **Bathroom tiles**

Showers and wall with bahtroom furniture and mirror tiled. Type, color and size to be choosen by client within the Venis Projects range of wall tiles.

# Installations

Plumbing

**Bathroom Fittings** 

Electricity

Bathrooms

Domotics

Carpintry

Heating, Air conditioning and Ventilation

Tubes All plumbing tubes soundproofed

Aerothermic System The production of domestic hot water is carried out by aerothermic system.

## Plumbing

PANTRY

Cranene y

KITCHEN

SREAKFAST NOOK

Complete plumbing installation with hot and cold sanitary water; cut off valves in all wet rooms, 200-litre electric tank with Aerothermics pump for heat recovery. All tubes are insulated to reduce sounds from water. All sanitary water is being recirculated for instant hot water in the bathrooms and kitchen.