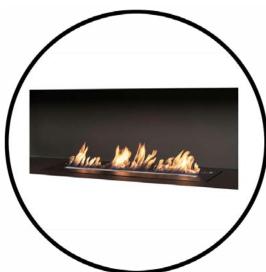

# Chimnea

All penthouse apartments comes with a bio-ethanol chimnea by the living room and dining area