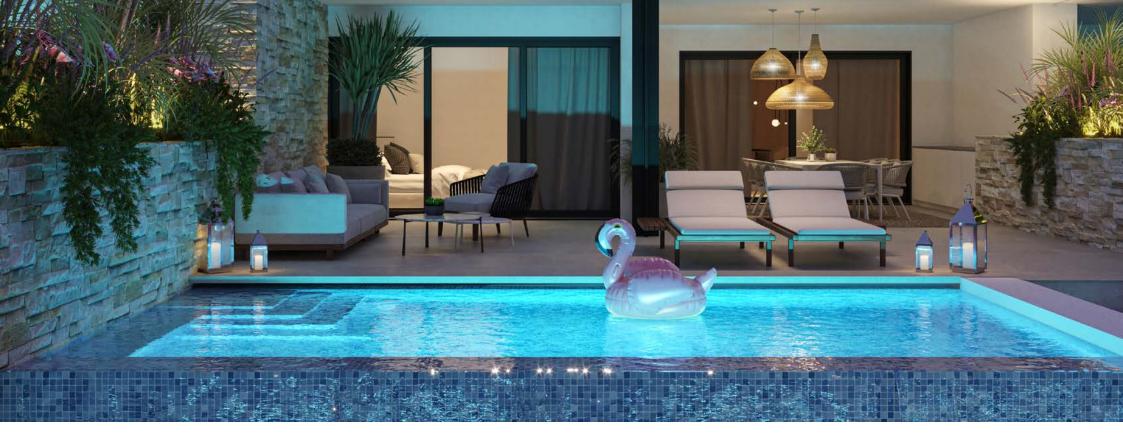

# Communal Areas

Swimming pool

Fitness

Private Areas All 1st floor apartments will have their own private areas by the communal swimming pool

# Swimming pool

Located infront of the apartment block you will find a communal swimming pool for all property owners to use. The swimming pool is 25 meters long, which makes it ideal for swimming. All 1st floor apartments will have their own private areas by the communal swimming pool. Around the swimming pool you find also find a deck for sundbeds towels. All surrounded with a stunning palmtrees and greenery.