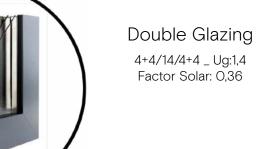

## **Exterior Carpintry**

Windows made of aluminium with a high quality thermal and double glazing, with low termal emission. Carpentry From SCHUCO or similiar in antrasite colour. Laminated double thickness safety glass railings on terraces 8+8 (10+10).