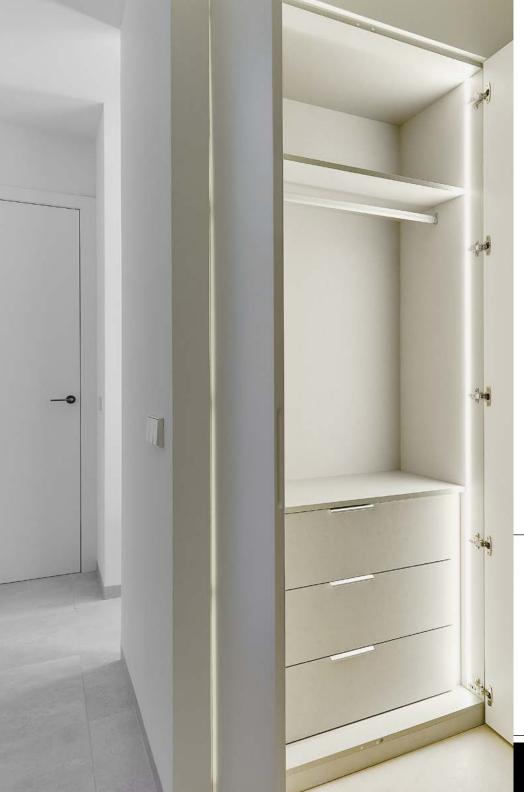

## Wardrobes

Our wardrobes are laquered in white. Interior with drawers and shelves. A sensor will automatically turn on the LED Light

Doors Laquered in white. Standard height of 220 cm. All internal doors with a rubberband to limit noise.

# Carpintry

Entrance security door according to design project. Polywood stepfoor in laquered white with magnet lock and rubber band to reduce noises.

Smooth pantographed wardrobe front with smooth hinged doors made of water-repellent MCF. Wardrobes are designed according to the project: LED lighting and movement sensor in master bedroom.