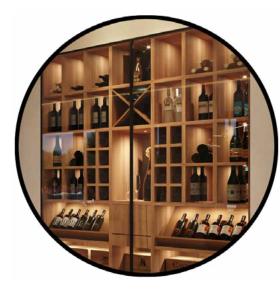

## Air Condition Grills

To secure a nice and silent air flow from the air condition, we use long and discrete grills, when applicable

Wine Room All 3 bedroom apartments comes with a build-in wine room. Backwall decorated with natural stone.