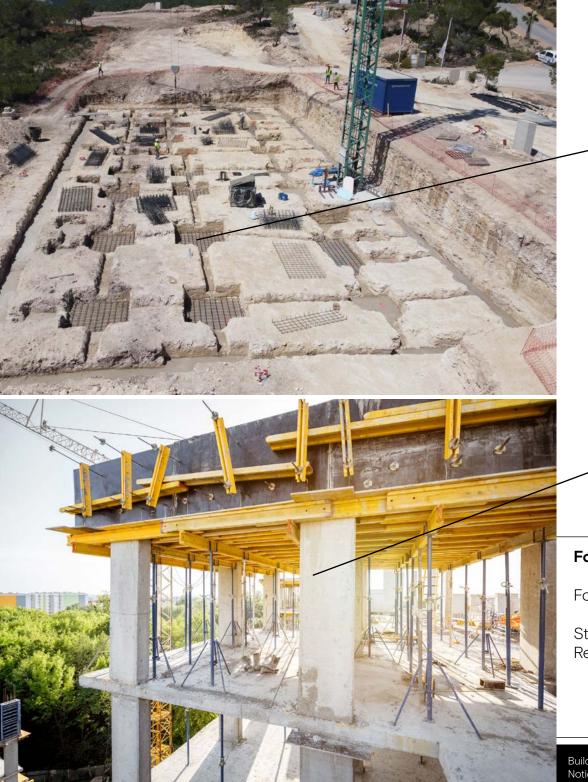

### Foundation and Structure

Foundation; Solid reinforced conctrete slab

Structure: Mixed concrete and steel structure. Reinforced concrete retaining walls.

Sound Proofing To reduce the sounds between the floors, we are sound-reducing systems between each floor.

# Exteriors

Foundations and Structure

Roofing

Masonry

Facade

Carpintry

Steel The concrete is reinforced with steel: B-500SD

Concrete Foundation of concrete: HA-25/B/40/IIa