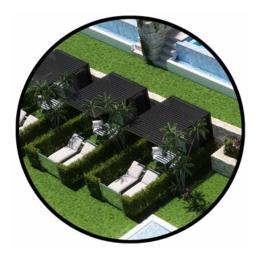

# Swimming pool

Located infront of the apartment block you will find a communal swimming pool for all property owners to use. The swimming pool is 25 meters long, which makes it ideal for swimming. All 1st floor apartments will have their own private areas by the communal swimming pool. Around the swimming pool you find also find a deck for sundbeds towels. All surrounded with a stunning palmtrees and greenery.