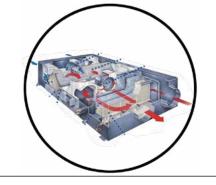

# Heating, air conditioning and ventilation

Air conditioning via ducts with direct expansion heat pump. To secure a nice and silent air flow from the air condition, we use long and discrete grills, when applicable.

Towel radiator in master bathroom. Pre-instalation for towel radiator on all other bathrooms. Electric underfloor heating in bathrooms. Installation of air renewal with heati recovery. The air inside the apartment is changed at least every 24 hours.