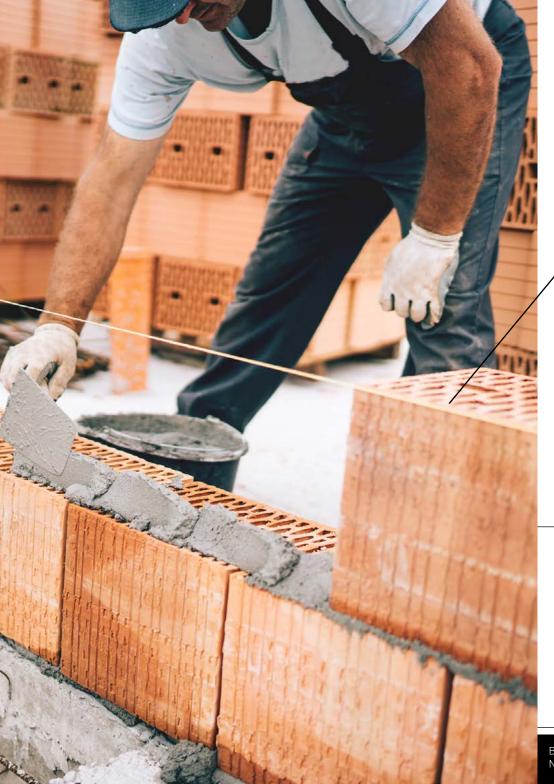

# Masonry

Exterior wall with ceramic bricks of 12 cm. Extruded EPS polystyrene insulation, 4 cm of insulation Rockwoll or similar and double internal plasterboard backing.

Dry partition system, double, reinforced, with thermal and acoustic insulation "rockwool" if appropriate in the areas defined by the interior design

Buildings Specifications Limonero 25 Notice that all render and materials are indicative and non contractual

**Rockwool** 4 cm of insulation Rockwoll or similar and double internal plasterboard backing.