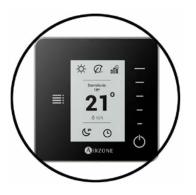

# **Domotics**

From the domotics you can control the lights, blinds and also see the video doorbell.

In addition you can control the underfloor heating as well as the air conditioning from a smart phone.

## Air Zone

Control the temperature seperately in each room. The air condition can also be controlled from a smartphone