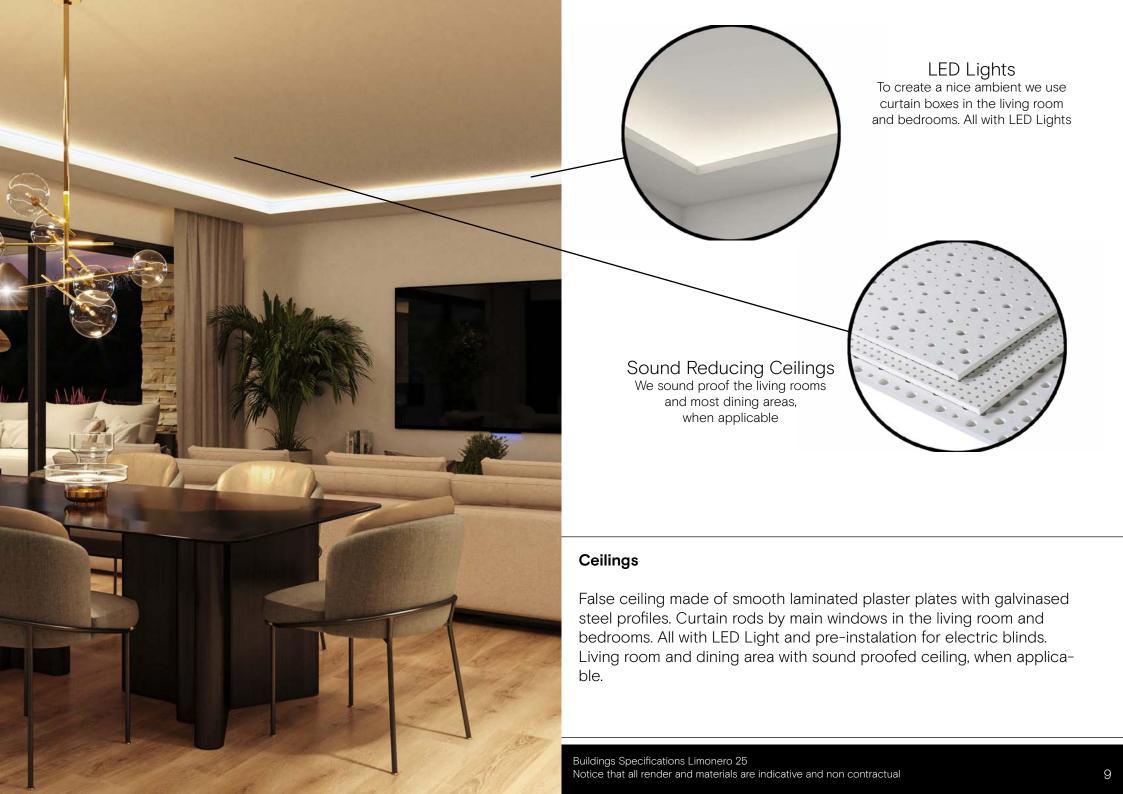

## Lights

All spotlights are integrated into the ceiling. Living room, dining room and kitchen are all dimable.

Sockets Sockets from JUNG. Bedrooms have integrated USB A and C soockets

# Electricity

Apartment with high electrification (9,2 KW) complying with current regulations.

Switches and sockets from ???JUNG??? Model LS 990. The lightning with recessed spotlights in false ceilings. Wall embedded lightning and outdoor wall fitting. TV sockets in living room and bedrooms.