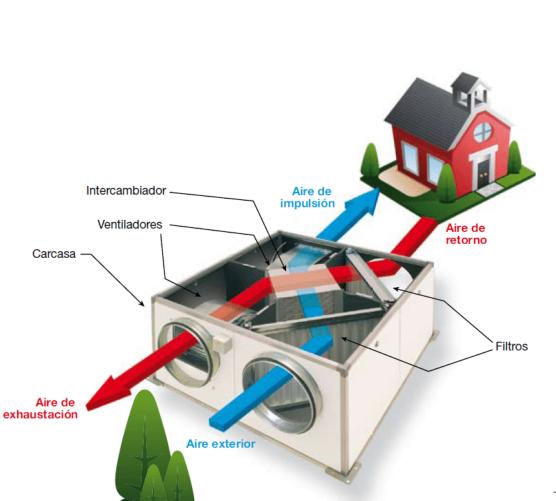

### Underfloor Heating All apartments comes with water based underfloor heating. In addition comes also electric underfloor heating in the bathrooms.

Ventilation Ventilation with heat recovery. The air inside the property is changed at least every 24 hours.

# Heating, air conditioning and ventilation

Air conditioning via ducts with direct expansion heat pump. To secure a nice and silent air flow from the air condition, we use long and discrete grills, when applicable.

Towel radiator in master bathroom. Pre-instalation for towel radiator on all other bathrooms. Electric underfloor heating in bathrooms. Installation of air renewal with heati recovery. The air inside the apartment is changed at least every 24 hours.