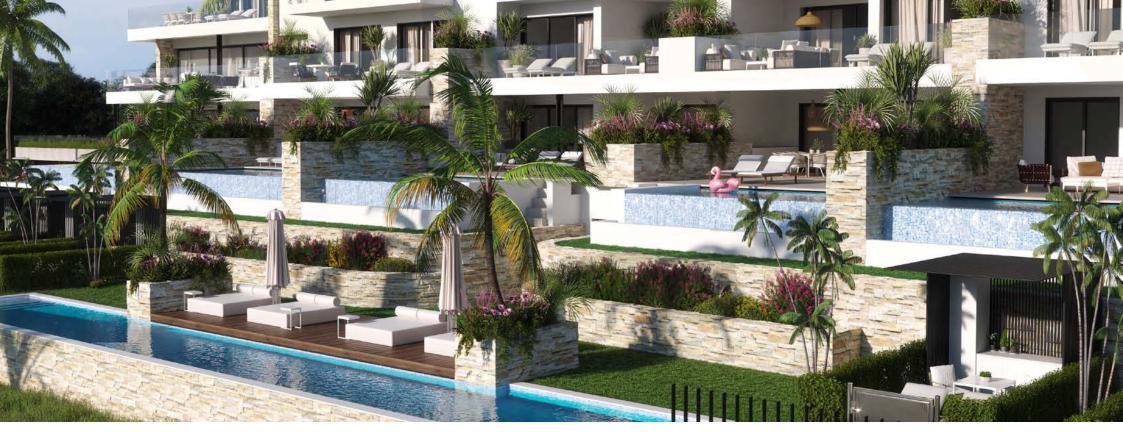

# Swimming pool

Located infront of the apartment block you will find a communal swimming pool for all property owners to use. The swimming pool is 25 meters long, which makes it ideal for swimming. All 1st floor apartments will have their own private areas by the communal swimming pool. Around the swimming pool you find also find a deck for sundbeds towels. All surrounded with a stunning palmtrees and greenery.

# Communal Areas

Swimming pool

Fitness

Private Areas All 1st floor apartments will have their own private areas by the communal swimming pool