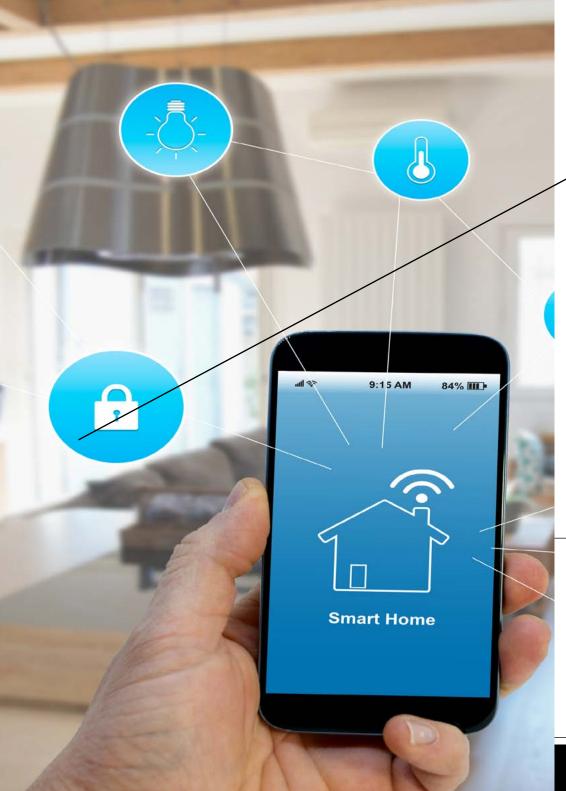

Blinds Control your blinds from the Smart Home System

Video Doorbell Control the doorbell from the Smart Home System

# **Domotics**

From the domotics you can control the lights, blinds and also see the video doorbell.

In addition you can control the underfloor heating as well as the air conditioning from a smart phone.

## Air Zone

Control the temperature seperately in each room. The air condition can also be controlled from a smartphone