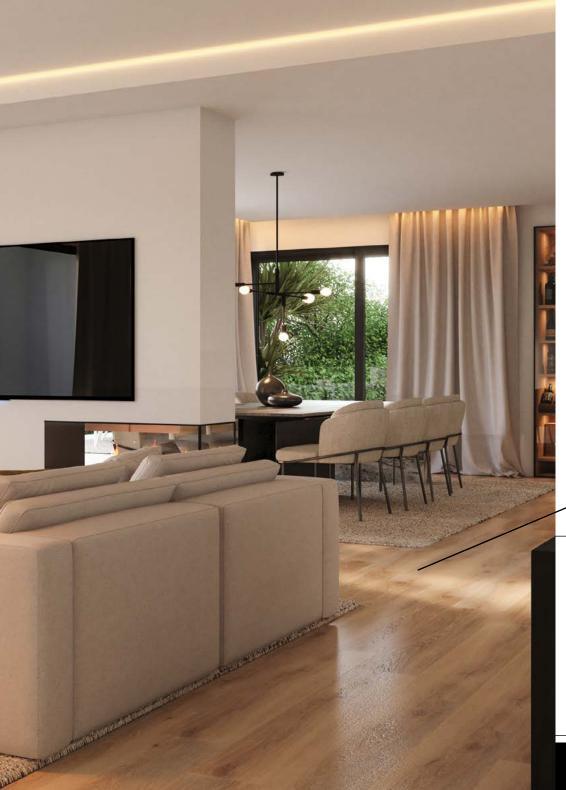

## Flooring

The floors of the apartments are of high quality porcelain from Venis Projects by Porcelanosa. 60 x 60 cm slabs and a mathcing skirting board of 7 cm integrated into the walls. Wooden floors in the bedrooms and living rooms. On the terraces, same porcelain material, with anti-slip treatment.

### Facade

Walls and ceiling are made with a smooth plastic paint throughout the apartments. Standard paint is RAL 9010. On the outside, the cladding is made of coloured, water-repellent single-layer mortar.

## **Exterior Carpintry**

Windows made of aluminium with a high quality thermal and double glazing, with low termal emission. Carpentry From SCHUCO or similiar in antrasite colour. Laminated double thickness safety glass railings on terraces 8+8 (10+10).